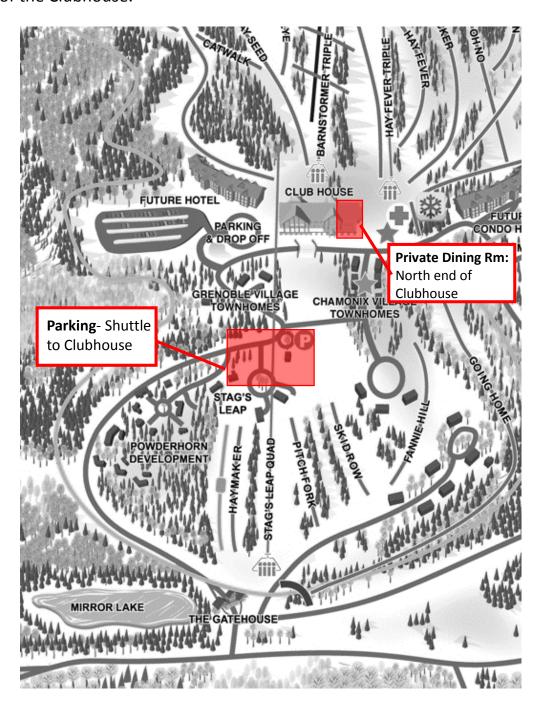

### The Hermitage Club: Getting Here & Parking.

Take Gatehouse Trail off Handle Road to the lot labelled "Guest Parking".

A shuttle will bring you and your equipment up to the Clubhouse.

Registration is located in the Private Dining Room at the North (back) end of the Clubhouse.